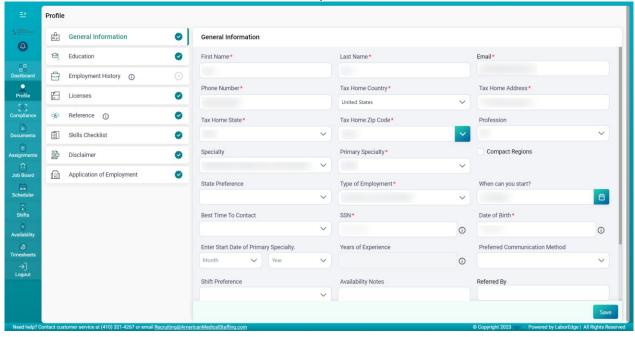

#### **Desktop View**

Next you will need to complete the Employment Preferences section:

- Profession
- Specialty
- Primary Specialty

## Desktop View