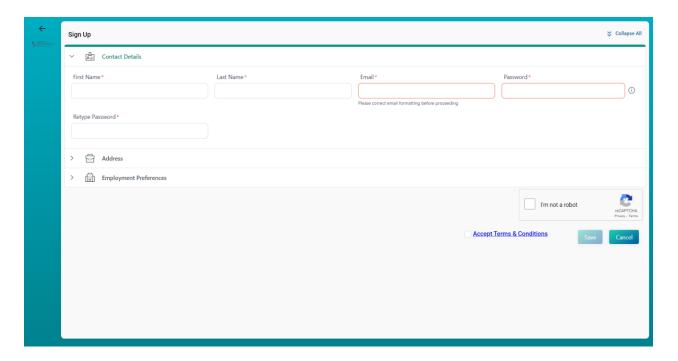

Or click here <a href="https://nexus-leap.laboredge.com/ams/signup">https://nexus-leap.laboredge.com/ams/signup</a>

Creating your profile takes less than 5 minutes and can be done on your mobile or desktop. In the Contact Details section enter your:

- First Name
- Last Name
- Email Address

Then you will be able to create a new password

#### **Desktop View**

Next you will need to complete the Employment Preferences section:

- Profession
- Specialty
- Primary Specialty