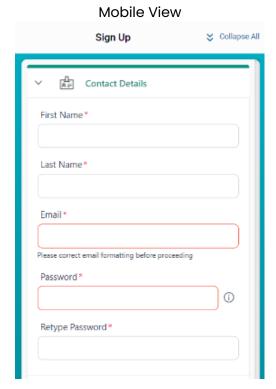

- First Name
- Last Name
- Email Address

Then you will be able to create a new password