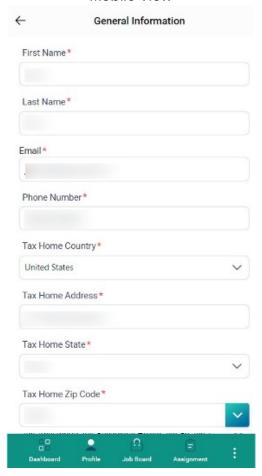

boredge.com/ams/signup</a>

Creating your profile takes less than 5 minutes and can be done on your mobile or desktop. In the Contact Details section enter your:

- First Name
- Last Name
- Email Address

Then you will be able to create a new password

#### **Desktop View**







Next you will need to complete the Employment Preferences section:

- Profession
- Specialty
- Primary Specialty

## Desktop View





#### Mobile View



Next you will need to check the ReCAPTCHA box, check the box to agree to the Terms & Conditions, and then make sure to save.



This will open your current profile and allow you to see the information we already have for you. Please feel free to update or add any additional details that you feel would be beneficial.



### **Desktop View**



#### Mobile View