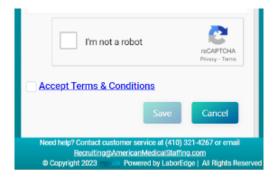

#### Mobile View

Next you will need to check the ReCAPTCHA box, check the box to agree to the Terms & Conditions, and then make sure to save.

This will open your current profile and allow you to see the information we already have for you. Please feel free to update or add any additional details that you feel would be beneficial.