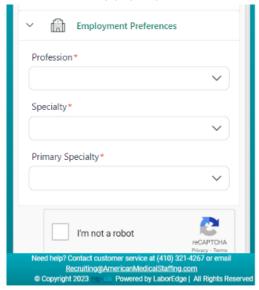

#### **Desktop View**

Next you will need to complete the Employment Preferences section:

- Profession
- Specialty
- Primary Specialty

#### Mobile View

Next you will need to check the ReCAPTCHA box, check the box to agree to the Terms & Conditions, and then make sure to save.

This will open your current profile and allow you to see the information we already have for you. Please feel free to update or add any additional details that you feel would be beneficial.