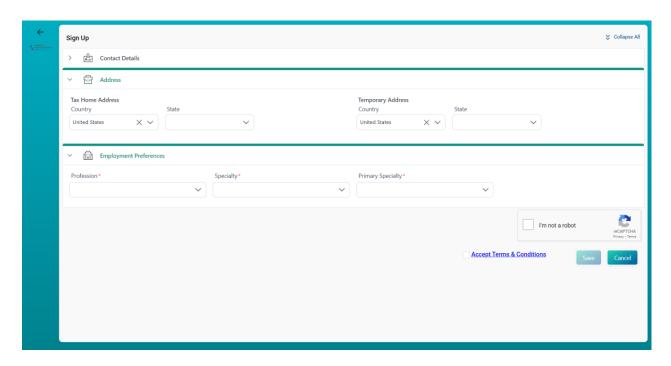

#### **Desktop View**

Next you will need to complete the Employment Preferences section:

- Profession
- Specialty
- Primary Specialty

#### Mobile View

Next you will need to check the ReCAPTCHA box, check the box to agree to the Terms & Conditions, and then make sure to save.

This will open your current profile and allow you to see the information we already have for you. Please feel free to update or add any additional details that you feel would be beneficial.